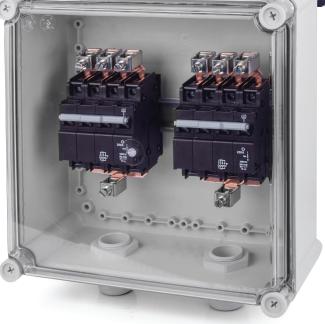

Battery Breaker Box P/N: EBB2104-7

#### **Emcomp Battery Breaker Box**

On front picture (P/N: EBB2104-7): E-ABU 250A 6 glands out 2 in. TECHNICAL DATA

| Type of Breaker             | CBI Hydraulic Magnetic Circuit Breaker  |
|-----------------------------|-----------------------------------------|
| Number of MCBs              | As per your requirement                 |
| ELECTRICAL DATA             |                                         |
| Nominal Voltage DC          | up to 80V                               |
| Rated Current               | 80A/100A/125A/150A/200A/250A            |
| Breaking Capacity           | lcu 10kA                                |
| INPUT CONNECTIONS (BATTERY) |                                         |
| No of connection points     | On customer request                     |
| Cable Dimensions            | up to 90mm <sup>2</sup>                 |
| Cable Connection            | Open End                                |
| Cable Diameter              | 18-25mm                                 |
| OUTPUT CONNECTION (LINE)    |                                         |
| No of connection points     | On customer request                     |
| Cable Diameter Size         | 11-17mm                                 |
| MECHANICAL DATA             |                                         |
| Dimensions Box WxHxD (mm)   | 278x278x130 / 278x188x130 / 378x278x130 |
| AMBIENT CONDITIONS          |                                         |
| Ambient temperature         | -40°C - +85°C                           |
| GENERAL DATA                |                                         |
| Protection IP Class         | IP65 (IP67 optional)                    |
| Type of Mounting            | Unit for wall mounting                  |
| Approvals                   | IEC 60947-2                             |
|                             |                                         |