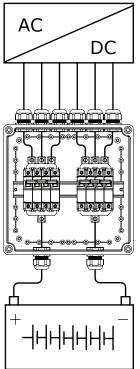

### **Emcomp Battery Breaker Box**

This hydraulic magnetic circuit breaker sets a new standard in Renewable Energy and ensures that the batteries in the installation are protected and disconnected in the safest possible manner. The unit contains both poles in the same box and is available with a rated current of up to 250A.

#### **Emcomp Battery Breaker Box**

On front picture (P/N: EBB2104-7): E-ABU 250A 6 glands out 2 in. TECHNICAL DATA

| Type of Breaker             | CBI Hydraulic Magnetic Circuit Breaker  |
|-----------------------------|-----------------------------------------|
| Number of MCBs              | As per your requirement                 |
| ELECTRICAL DATA             |                                         |
| Nominal Voltage DC          | up to 80V                               |
| Rated Current               | 80A/100A/125A/150A/200A/250A            |
| Breaking Capacity           | lcu 10kA                                |
| INPUT CONNECTIONS (BATTERY) |                                         |
| No of connection points     | On customer request                     |
| Cable Dimensions            | up to 90mm <sup>2</sup>                 |
| Cable Connection            | Open End                                |
| Cable Diameter              | 18-25mm                                 |
| OUTPUT CONNECTION (LINE)    |                                         |
| No of connection points     | On customer request                     |
| Cable Diameter Size         | 11-17mm                                 |
| MECHANICAL DATA             |                                         |
| Dimensions Box WxHxD (mm)   | 278x278x130 / 278x188x130 / 378x278x130 |
| AMBIENT CONDITIONS          |                                         |
| Ambient temperature         | -40°C - +85°C                           |
| GENERAL DATA                |                                         |
| Protection IP Class         | IP65 (IP67 optional)                    |
| Type of Mounting            | Unit for wall mounting                  |
| Approvals                   | IEC 60947-2                             |
|                             |                                         |